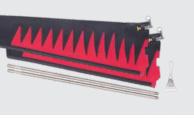

## **PERFORMANCE FINS - ST TURBO!**

Increase your performance or increase your fitness routine, you choose the fin that is right for you: Standard or Turbo... low or a higher gear! This is very evident when using a sailing kit. The added power and speed of the sail often outpaces the standard fins (similar to pedaling a bike down hill in first gear).

Want to go really fast? Add TURBOs. Hobie Mirage kayak users report as much as 10% increase in speed and more using TURBO Fins. But its not all about speed, you can get top end speed and a slower cadence for cruising (Less pedals per mile). All achieved with these larger and more efficient fin designs. These longer fins can also increase lateral resistance for sailing upwind.

ST Turbo Red Fin Kit

**KAYAKING PARTS & ACCESSORIES: RECREATION & FISHING** 