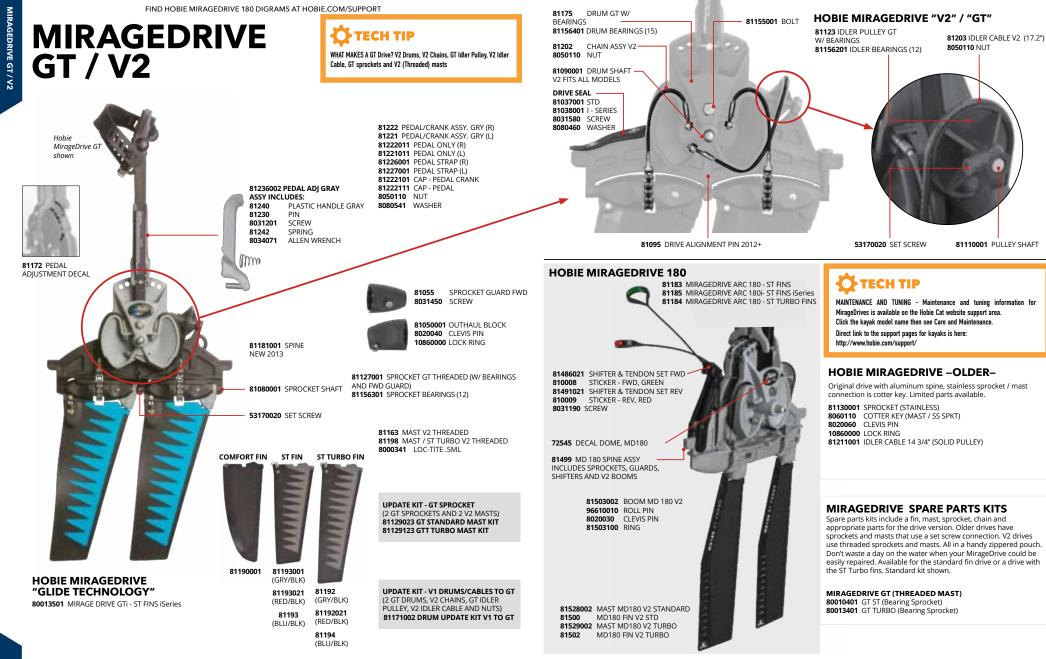

## **MIRAGEDRIVE SPARE PARTS KITS GT & MD180**

Spare parts kits include a fin, mast, sprocket (For GT Version), chain and appropriate parts for the drive version. Threaded sprockets and masts. All in a handy zippered pouch. Available for ST or ST Turbo fin drives.