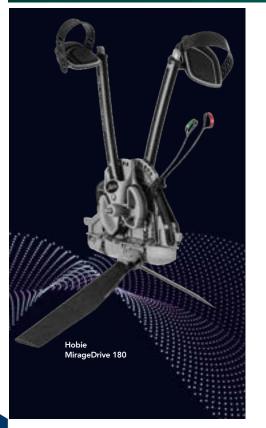

## **MIRAGEDRIVE SPARE PARTS KITS GT & MD180**

Spare parts kits include a fin, mast, sprocket (For GT Version), chain and appropriate parts for the drive version. Threaded sprockets and masts. All in a handy zippered pouch. Available for ST or ST Turbo fin drives.

Scan for Hobie Parts Look Up

> 72067032 TURBO FIN KIT - KICK UP 74052101 LEASH KIT - MIRAGEDRIVE 80010401 MIRAGE GT SPARE PARTS KIT 80013401 MIRAGE GTT SPARE PARTS KIT 81527021 MD180 ST PARTS KIT

MirageDrive Spare Parts Kits GT & MD 180