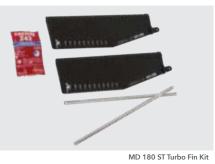

## **PERFORMANCE FINS - ST TURBO!**

Increase your performance or increase your fitness routine, you choose the fin that is right for you: Standard or Turbo... low or a higher gear! This is very evident when using a sailing kit. The added power and speed of the sail often outpaces the standard fins (similar to pedaling a bike down hill in first gear).

Want to go really fast? Add TURBOs. Hobie Mirage kayak users report as much as 10% increase in speed and more using TURBO Fins. But its not all about speed, you can get top end speed and a slower cadence for cruising (Less pedals per mile). All achieved with these larger and more efficient fin designs. These longer fins can also increase lateral resistance for sailing upwind.

ST Turbo Red Fin Kit

**KAYAKING PARTS & ACCESSORIES: RECREATION & FISHING** 