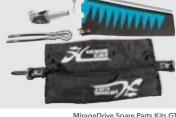

## **MIRAGEDRIVE SPARE PARTS KITS GT & MD180**

Spare parts kits include a fin, mast, sprocket (For GT Version), chain and appropriate parts for the drive version. Threaded sprockets and masts. All in a handy zippered pouch. Available for ST or ST Turbo fin drives.

Scan for Hobie Parts Look Up

> 72067032 TURBO FIN KIT - KICK UP 74052101 LEASH KIT - MIRAGEDRIVE 80010401 MIRAGE GT SPARE PARTS KIT 80013401 MIRAGE GTT SPARE PARTS KIT 81527021 MD180 ST PARTS KIT

MirageDrive Spare Parts Kits GT & MD 180